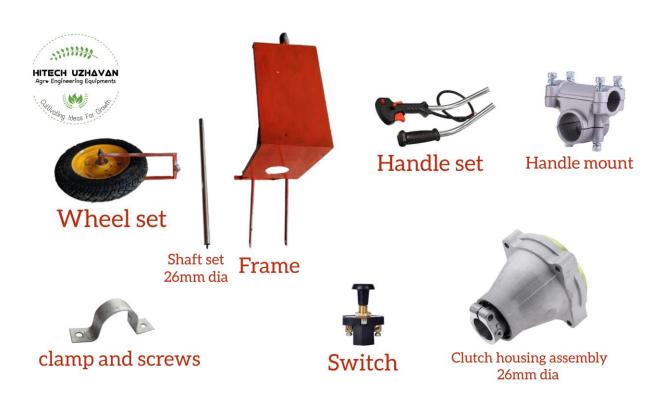

### **BASIC DOUBLE WHEEL CONVERSION KIT:**

If you are having a side pack Type Brushcutter with these design clutch housing assembly means simply go for this basic conversion kit

Clutch housing assembly (26/28mm)

## **BASIC DOUBLE WHEEL CONVERSION KIT:**

(CULTIVAING IDEAS FOR GROWTH)

If clutch housing assembly doesn't matches our design means go for this conversion kit

This kit comes with the below attachments

(CULTIVAING IDEAS FOR GROWTH)

Normally all those backpack type Brush cutters only comes with 26mm dia pipe and flexible shaft. We need to add some basic accessories to convert this type to double wheel type

- \*Handle mount
- \*Handle set
- \*Clutch housing assembly (26/28mm)