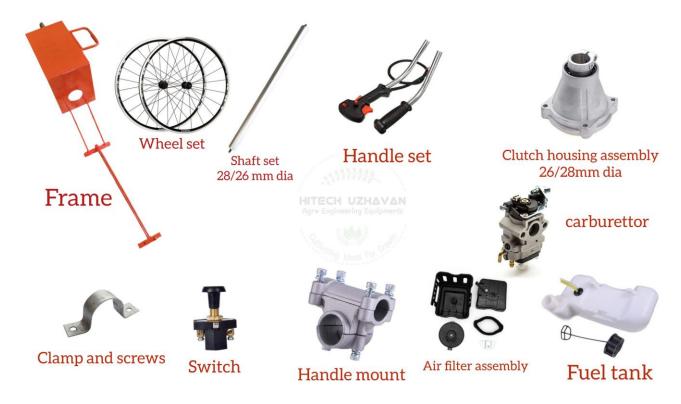

For that type Brushcutters we need to modify engine also In that case go for this kit

(CULTIVAING IDEAS FOR GROWTH)

Just like single wheel conversion kit double wheel kit also same but shaft dimensions and designs are little bit changed otherwise assembly wise and maintenance wise everything is same.

## BASIC DOUBLE WHEEL BACKPACK TYPE BRUSHCUTTER CONVERSION KIT:

(CULTIVAING IDEAS FOR GROWTH)

In some Brush cutters engine design, fuel tank carburetor design are totally different

For that type Brush cutters we need to modify engine also

In that case go for this kit