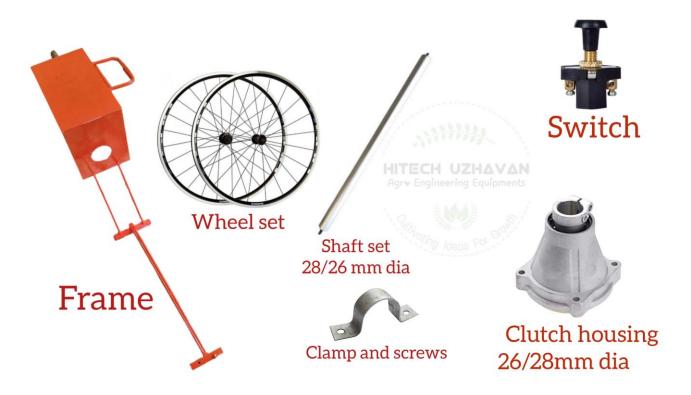

### **BASIC DOUBLE WHEEL CONVERSION KIT:**

If you are having a side pack Type Brushcutter with these design clutch housing assembly means simply go for this basic conversion kit

Clutch housing assembly (26/28mm)

## **BASIC DOUBLE WHEEL CONVERSION KIT:**

(CULTIVAING IDEAS FOR GROWTH)

If clutch housing assembly doesn't matches our design means go for this conversion kit

This kit comes with the below attachments

(CULTIVAING IDEAS FOR GROWTH)

Normally all those backpack type Brush cutters only comes with 26mm dia pipe and flexible shaft. We need to add some basic accessories to convert this type to double wheel type

- \*Handle mount
- \*Handle set
- \*Clutch housing assembly (26/28mm)