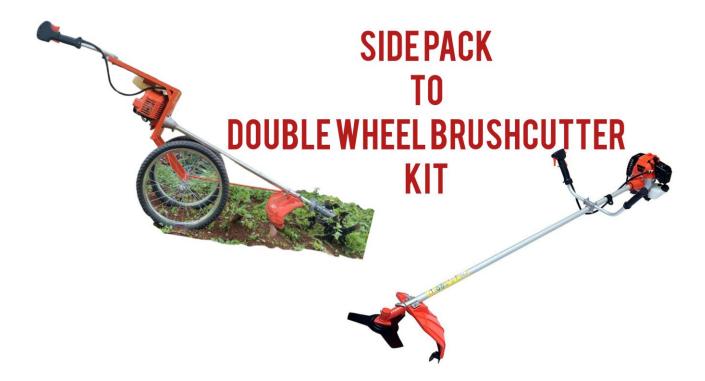

### **BASIC FRAME CONVERSION KIT:**

If you are having a side pack Type Brush cutter with these design clutch housing assembly means simply go for this basic conversion kit

Clutch housing assembly (26/28mm)

# BASIC CONVERSION KIT FOR SIDE PACK TYPE BRUSHCUTTER:

(CULTIVAING IDEAS FOR GROWTH)

If clutch housing assembly doesn't matches our design means go for this conversion kit

This kit comes with the below attachments

Normally all those backpack type Brushcutters only comes with 26mm dia pipe and flexible shaft. We need to add some basic accessories to convert this type to single wheel type

- \*Handle mount
- \*Handle set
- \*Clutch housing assembly (26/28mm)