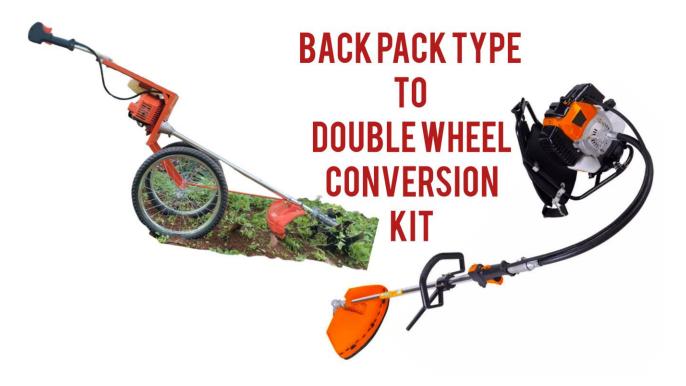

(CULTIVAING IDEAS FOR GROWTH)

For converting normal backpack type Brushcutters to single wheel type Brushcutters simply go for this kit

(CULTIVAING IDEAS FOR GROWTH)

In some Brush cutters engine design, fuel tank carburetor design are totally different