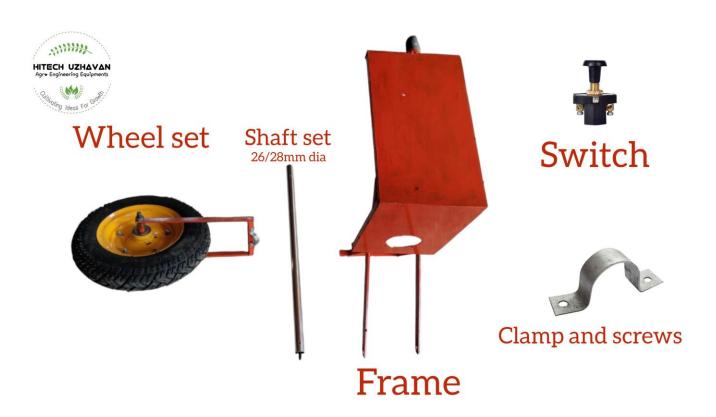

# BASIC CONVERSION KIT FOR SIDE PACK TYPE BRUSHCUTTER:

(CULTIVAING IDEAS FOR GROWTH)

If clutch housing assembly doesn't matches our design means go for this conversion kit

This kit comes with the below attachments

Normally all those backpack type Brushcutters only comes with 26mm dia pipe and flexible shaft. We need to add some basic accessories to convert this type to single wheel type

- \*Handle mount
- \*Handle set
- \*Clutch housing assembly (26/28mm)

Normally all those backpack type Brush cutters only comes with 26mm dia pipe and flexible shaft. We need to add some basic accessories to convert this type to double wheel type

- \*Handle mount
- \*Handle set
- \*Clutch housing assembly (26/28mm)