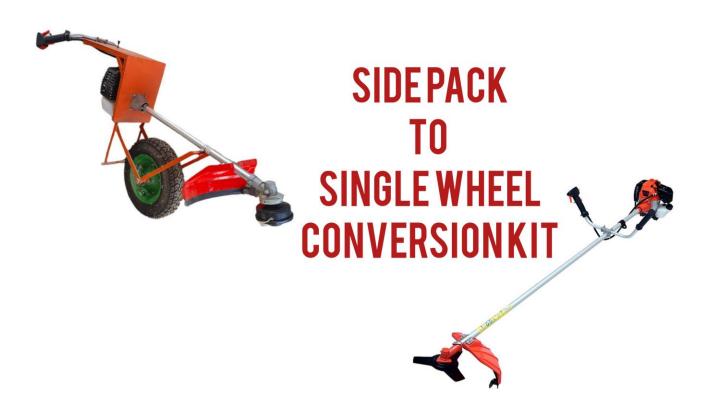

# BASIC CONVERSION KIT FOR SIDE PACK TYPE BRUSHCUTTER:

(CULTIVAING IDEAS FOR GROWTH)

If clutch housing assembly doesn't matches our design means go for this conversion kit

This kit comes with the below attachments

Normally all those backpack type Brushcutters only comes with 26mm dia pipe and flexible shaft. We need to add some basic accessories to convert this type to single wheel type

- \*Handle mount
- \*Handle set
- \*Clutch housing assembly (26/28mm)