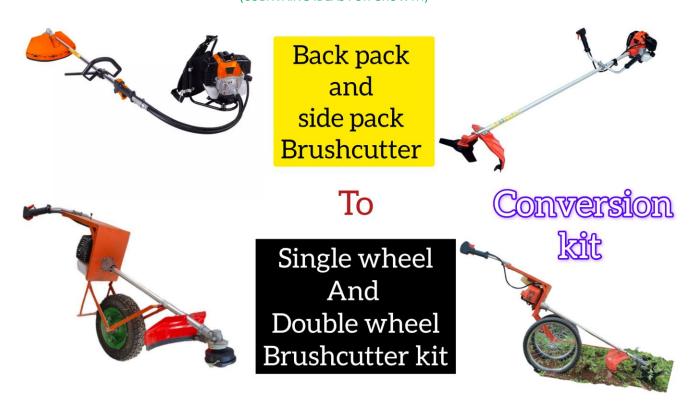

# BASIC CONVERSION KIT FOR SIDE PACK TYPE BRUSHCUTTER:

(CULTIVAING IDEAS FOR GROWTH)

If clutch housing assembly doesn't matches our design means go for this conversion kit

This kit comes with the below attachments

Normally all those backpack type Brushcutters only comes with 26mm dia pipe and flexible shaft. We need to add some basic accessories to convert this type to single wheel type

- \*Handle mount
- \*Handle set
- \*Clutch housing assembly (26/28mm)