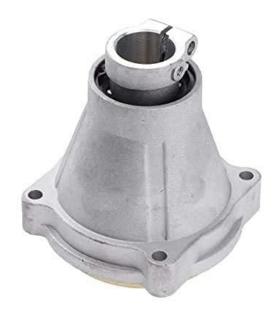

### **BASIC FRAME CONVERSION KIT:**

If you are having a side pack Type Brush cutter with these design clutch housing assembly means simply go for this basic conversion kit

Clutch housing assembly (26/28mm)

### **BASIC DOUBLE WHEEL CONVERSION KIT:**

If you are having a side pack Type Brushcutter with these design clutch housing assembly means simply go for this basic conversion kit

Clutch housing assembly (26/28mm)