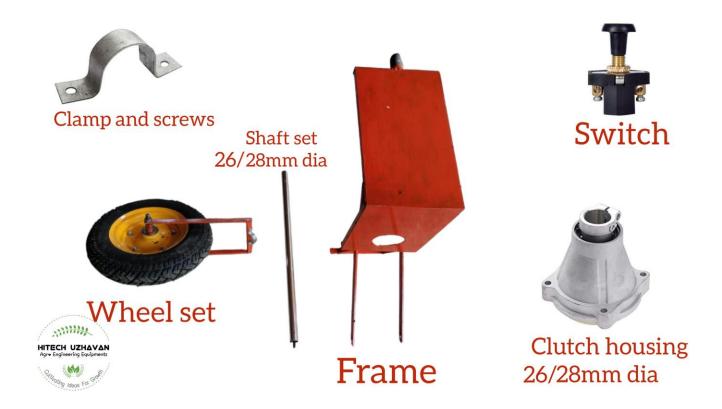

### **BASIC FRAME CONVERSION KIT:**

If you are having a side pack Type Brush cutter with these design clutch housing assembly means simply go for this basic conversion kit

Clutch housing assembly (26/28mm)

# BASIC CONVERSION KIT FOR SIDE PACK TYPE BRUSHCUTTER:

(CULTIVAING IDEAS FOR GROWTH)

If clutch housing assembly doesn't matches our design means go for this conversion kit

This kit comes with the below attachments

Normally all those backpack type Brushcutters only comes with 26mm dia pipe and flexible shaft. We need to add some basic accessories to convert this type to single wheel type

- \*Handle mount
- \*Handle set
- \*Clutch housing assembly (26/28mm)