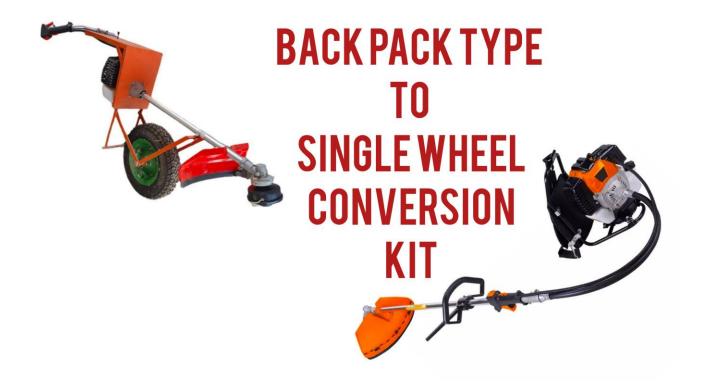

(CULTIVAING IDEAS FOR GROWTH)

For converting normal backpack type Brushcutters to single wheel type Brushcutters simply go for this kit

(CULTIVAING IDEAS FOR GROWTH)

In some Brush cutters engine design, fuel tank carburetor design are totally different

For that type Brushcutters we need to modify engine also In that case go for this kit

(CULTIVAING IDEAS FOR GROWTH)

Just like single wheel conversion kit double wheel kit also same but shaft dimensions and designs are little bit changed otherwise assembly wise and maintenance wise everything is same.