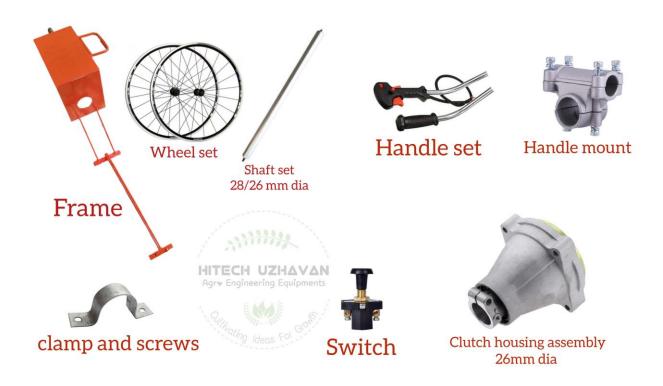

### **BASIC FRAME CONVERSION KIT:**

If you are having a side pack Type Brush cutter with these design clutch housing assembly means simply go for this basic conversion kit

Clutch housing assembly (26/28mm)

# BASIC CONVERSION KIT FOR SIDE PACK TYPE BRUSHCUTTER:

(CULTIVAING IDEAS FOR GROWTH)

If clutch housing assembly doesn't matches our design means go for this conversion kit

This kit comes with the below attachments

Normally all those backpack type Brushcutters only comes with 26mm dia pipe and flexible shaft. We need to add some basic accessories to convert this type to single wheel type

- \*Handle mount
- \*Handle set
- \*Clutch housing assembly (26/28mm)