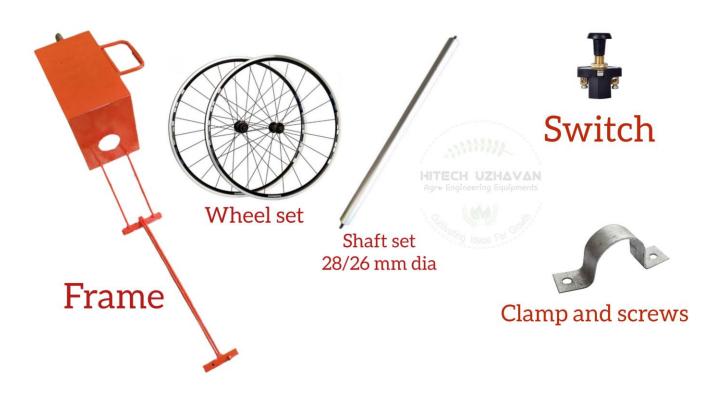

### **BASIC DOUBLE WHEEL CONVERSION KIT:**

If you are having a side pack Type Brushcutter with these design clutch housing assembly means simply go for this basic conversion kit

Clutch housing assembly (26/28mm)

## **BASIC DOUBLE WHEEL CONVERSION KIT:**

(CULTIVAING IDEAS FOR GROWTH)

If clutch housing assembly doesn't matches our design means go for this conversion kit

This kit comes with the below attachments

(CULTIVAING IDEAS FOR GROWTH)

Normally all those backpack type Brush cutters only comes with 26mm dia pipe and flexible shaft. We need to add some basic accessories to convert this type to double wheel type

- \*Handle mount
- \*Handle set
- \*Clutch housing assembly (26/28mm)