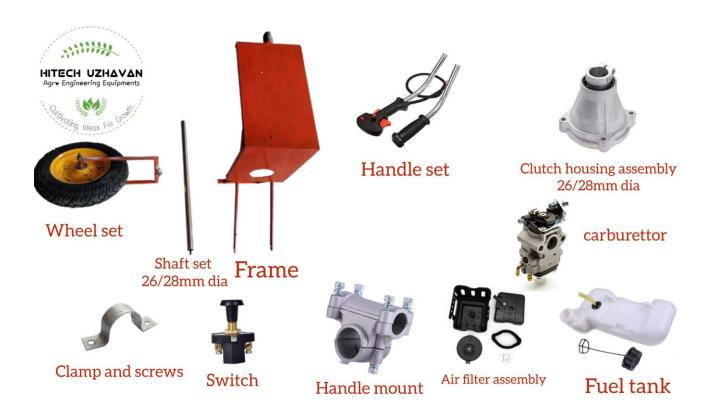

## BASIC DOUBLE WHEEL BACKPACK TYPE BRUSHCUTTER CONVERSION KIT:

(CULTIVAING IDEAS FOR GROWTH)

In some Brush cutters engine design, fuel tank carburetor design are totally different

For that type Brush cutters we need to modify engine also

In that case go for this kit