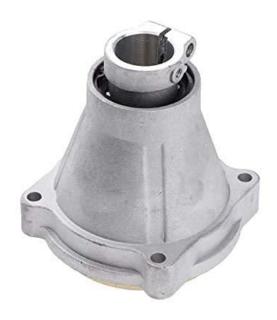

### **BASIC FRAME CONVERSION KIT:**

If you are having a side pack Type Brush cutter with these design clutch housing assembly means simply go for this basic conversion kit

Clutch housing assembly (26/28mm)

### **BASIC DOUBLE WHEEL CONVERSION KIT:**

If you are having a side pack Type Brushcutter with these design clutch housing assembly means simply go for this basic conversion kit

Clutch housing assembly (26/28mm)